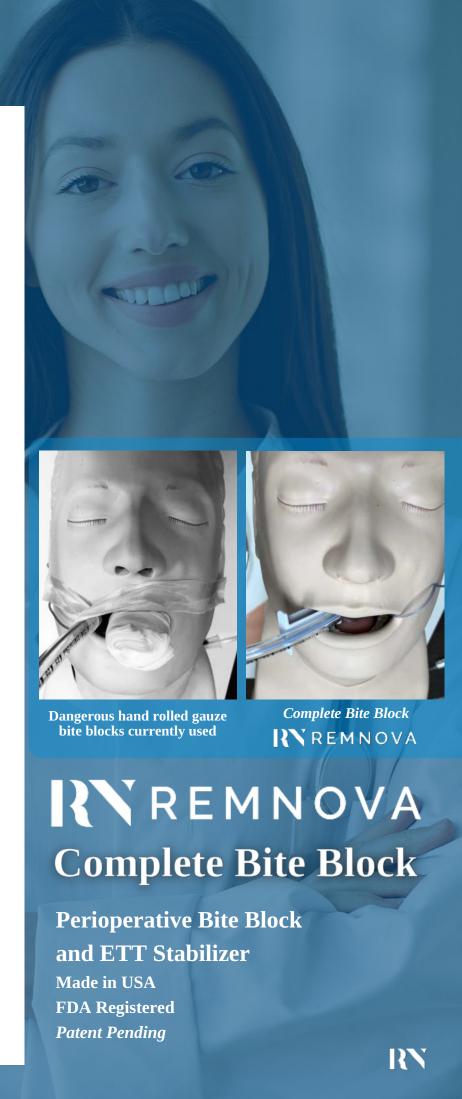

## WHY THE REMNOVA COMPLETE BITE BLOCK IS VALUABLE FOR NEUROANESTHESIA

With MEP monitoring, it is imperative to have a bite block to prevent complications from the repeated biting caused by the neuro-stimulation.

The *Complete Bite Block* has many advantages over the gauze bite block. To name a few:

- the soft plastic device is designed to fit securely in patients' mouths, ensuring proper bite block placement even when flipping prone (it is also compatible with the prone pillow)
- third party tested to withstand four times the maximum human bite force
- helps stabilize the endotracheal tube leading to a more secure airway
- allows access to the airway for intubation, suctioning, oral airway placement, etc.
- fits under the face mask to allow for bag mask ventilation
- many more on the website remnova.com - including links to the related studies